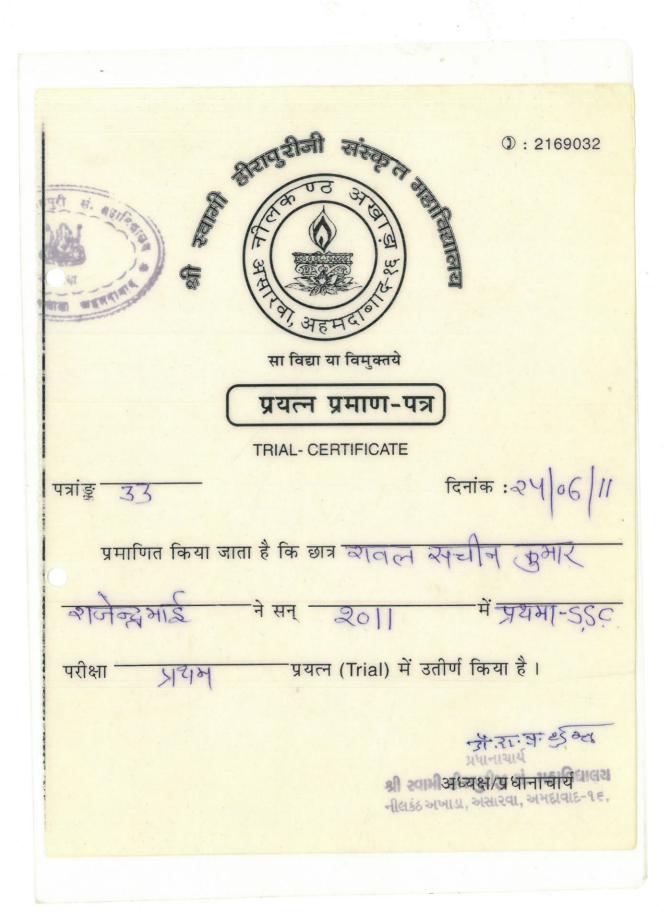

ं

प्राप्तवानिति उद्घोष्यते । तदर्थं राज्यस्तरीय-शिक्षणमण्डलस्य

मुद्रासहितं पदाधिकारिणां हस्ताक्षरञ्च संयोजितमस्ति ।

GRASER CARSES CONSER OF ASER SHALL GRASER CARSES CARSES CONSER CARSES CARSES CARSES CARSES CARSES CARSES

| Seat No.<br>उपस्थितिक्रमाङ्कः | School No.<br>विद्यालयसङ्ख्या | Sr. अङ्कपत्रक्रमाङ्कः | प्रमाणपत्रक्रमाङ्कः | Date of Birth<br>जन्मदिनाङ्कः ( अङ्केषु ) |
|-------------------------------|-------------------------------|-----------------------|---------------------|-------------------------------------------|
| S 999116                      | 99.001                        | 990002                | 999002              | 14/04/1996                                |

जन्मदिनाङ्कः (शब्देषु) APRIL FOURTEEN MINETEEN MINETY SIX



परीक्षाकार्यदर्शी

दिनाङ्कः 2nd JUNE , 2011