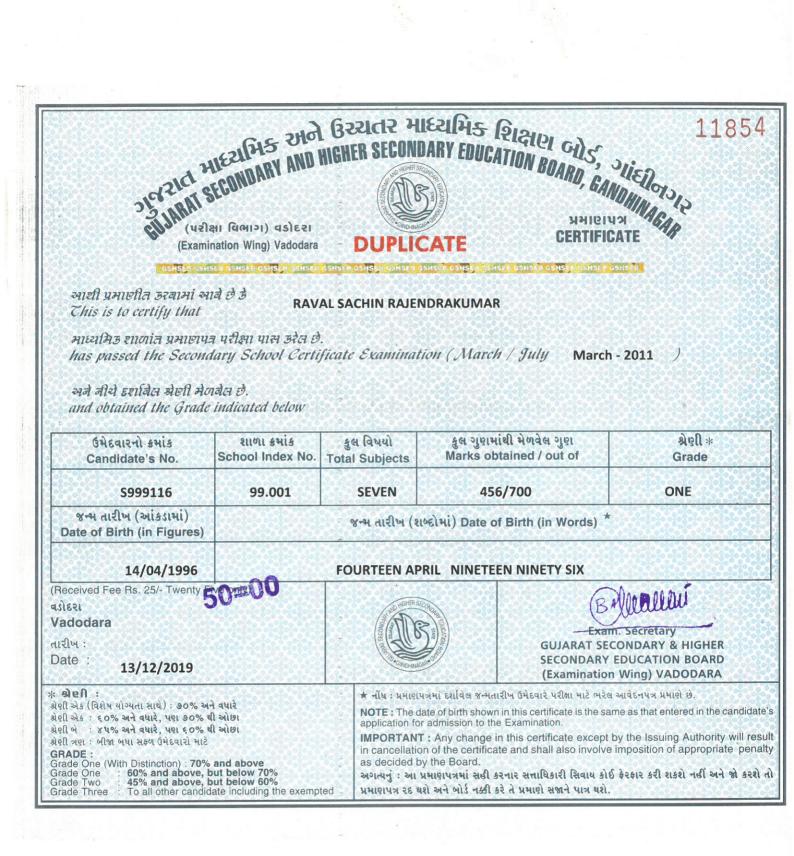

# Master of Commerce

( External ) has been conferred at Ahmedabad, on the Thirteenth day of the month of February in the year Two Thousand Nineteen. In Testimony whereof are set the Seal of the said University and the Signature of the Chancellor.

Aadhar no: 377746772738

| - A | Re e e |
|-----|--------|
| 01. | Kobe   |
|     | h 180  |

Chancellor 109215701016/01036

This is to Certify that above details are found correct as per our Office Records Read By Checked By Registers Checked By Registers