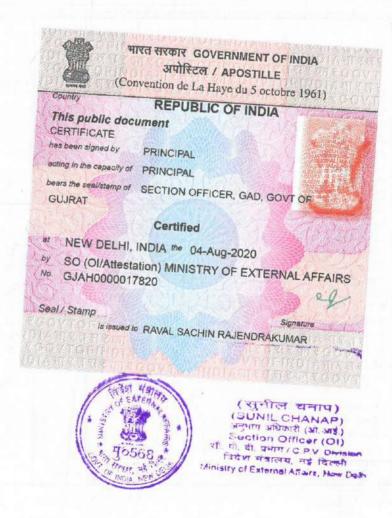

Key to remarks: CONV (Validated examination), ERAS (Erasmus Examination), LIB (Free-choise examination), S.S.D. (Scientific disciplinary area)

According to art. 40 of the Presidential Decree 445/2000, this certificate has been issued only for foreign use.